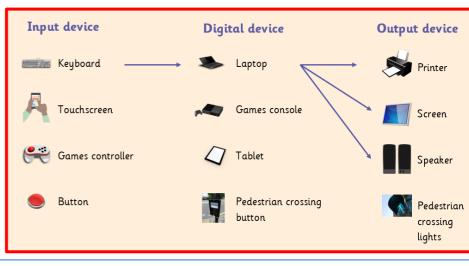

**Network** Two or more computers or devices that are linked together in order to share resources

**Input** A button or switch that is pressed in order to be processed

**Process** Once a button is pressed, a program begins to create information

**Output** The outcome of a program. Now the program is complete, the system shows created data.

Network A network switch directs information between switch computers, passing data from one to another

Wireless Equipment that does not need a physical wire for relaying information to another device