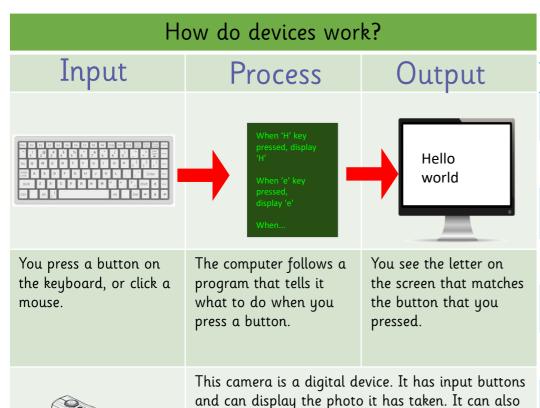

## Key Vocabulary

| Digital<br>device | A digital device is a device that accepts inputs, processes them and then produces outputs. |
|-------------------|---------------------------------------------------------------------------------------------|
|                   |                                                                                             |

**Network** Two or more computers or devices that are linked together in order to share resources

**Input** A button or switch that is pressed in order to be processed

**Process** Once a button is pressed, a program begins to create information

**Output** The outcome of a program. Now the program is complete, the system shows created data.

Network A network switch directs information between switch computers, passing data from one to another

Wireless Equipment that does not need a physical wire for relaying information to another device