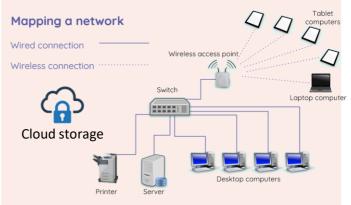

## How are Computer Connected?

Many digital devices are now connected to other digital devices, e.g. computers through wires, tablets through WiFi, and smartphones through mobile phone networks.

Connecting digital devices allows information to be shared between users and systems. This makes communication so much quicker.

**Network** Two or more computers or devices that are linked together in order to share resources

**Input** A button or switch that is pressed in order to be processed

**Process** Once a button is pressed, a program begins to create information

**Output** The outcome of a program. Now the program is complete, the system shows created data.

Network A network switch directs information between switch computers, passing data from one to another

Wireless Equipment that does not need a physical wire for relaying information to another device

**Server** Computer hardware (equipment) or software (program) that provide a service to another computer

## Our School Network

Wired Devices
Laptop
Printer Copier Server
Wireless Access Point

Wireless Devices iPads Laptops Phones smartboards Projectors Cloud