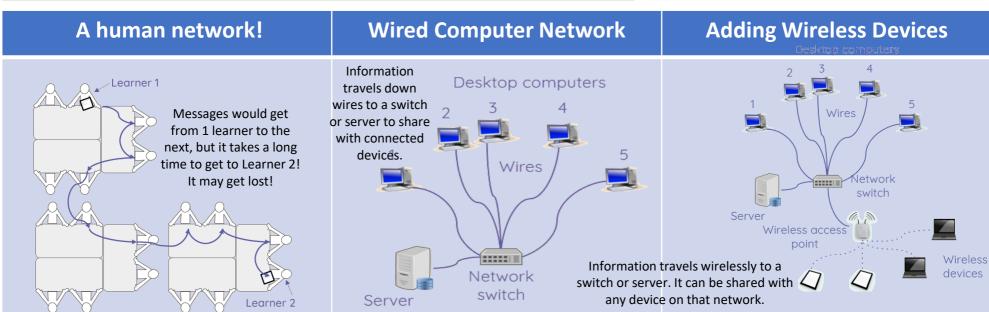

## How are Computer Connected?

Many digital devices are now connected to other digital devices, e.g. computers through wires, tablets through WiFi, and smartphones through mobile phone networks.

Connecting digital devices allows information to be shared between users and systems. This makes communication so much quicker.

**Network** Two or more computers or devices that are linked together in order to share resources

**Input** A button or switch that is pressed in order to be processed

**Process** Once a button is pressed, a program begins to create information

**Output** The outcome of a program. Now the program is complete, the system shows created data.

Network A network switch directs information between switch computers, passing data from one to another

Wireless Equipment that does not need a physical wire for relaying information to another device