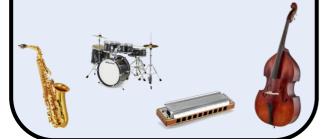

#### Blues

Blues music began in America. The main musical instruments used in blues music include the saxophone, drums, harmonica and double bass.