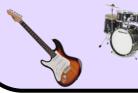

### **Funk**

Funk music is up-beat and easy to dance to. The main instruments used in funk music include the voice, electric guitar, drums and keyboard.

Ending

We are going to be learning how to play the **glockenspiel**. We will be using the notes **C**, **D G** and **F** to play along with our song.