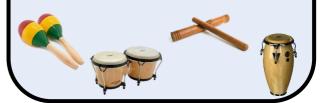

#### Latin

Latin music is poplar in countries such as Spain and Portugal. The main instruments used in Latin music are maracas, bongos, claves and the conga.