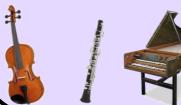

# Baroque

Baroque music began in the 1600's. The main music instruments used in baroque music are the violin, harpsicord, oboe and the bassoon.