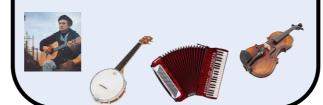

### Folk

Folk music is a traditional music style that some people enjoy dancing to. The main instruments used in folk music include the voice, guitar, fiddle and the accordion.