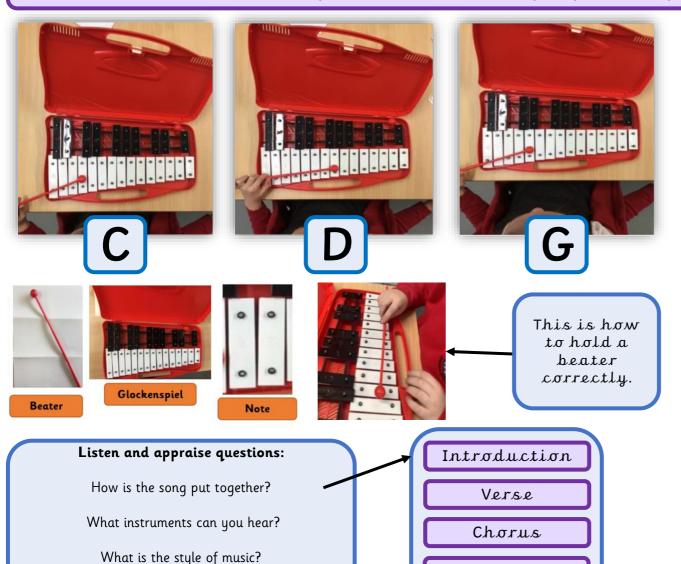

### **Funk**

Funk music is up-beat and easy to dance to. The main instruments used in funk music include the voice, electric guitar, drums and keyboard.

Ending

We are going to be learning how to play the **glockenspiel**. We will be using the notes **C**, **D G** and **F** to play along with our song.

# Key vocabulary

| Glockenspiel | An instrument from the percussion family. These have metal notes. |
|--------------|-------------------------------------------------------------------|
| Beater       | An object used to play instruments.                               |
| Beat         | The steady timing in a piece of music.                            |
| Listen       | The conscious focus on a piece of music.                          |
| Rhythm       | A pattern of long and short notes in a song.                      |
| Tempo        | The timing or speed of the music                                  |