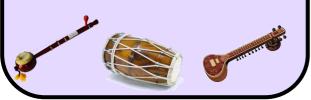

# Bhangra

Bhangra is an energetic form of music, originating from India. The main instruments used in Bhangra music are the tumbi, the dholak and the sitar.