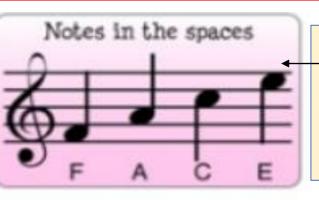

Remember the notes we learnt
to play last time?
A G and B.
This time we will be using C
and F too!