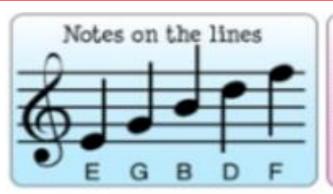

Remember the notes we learnt
to play last time?
A G and B.
This time we will be using C
and F too!